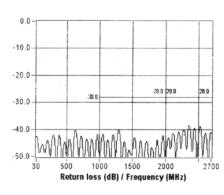

All our jumpers are delivered with an attached test report. Additional protection is maintained during storage and transport by a watertight protective cap on each end.

A test report shows return loss measurements. For traceability, a weatherproof ID label is attached to each jumper.