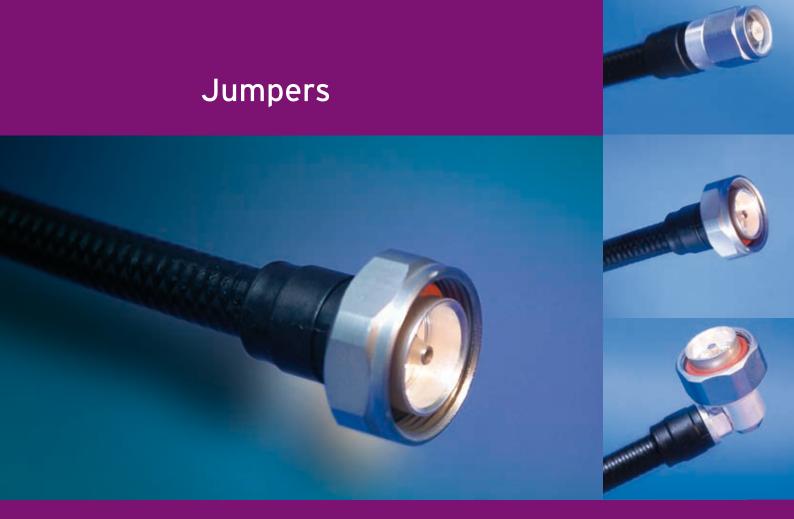

## Jumpers with superflexible RFF 1/2" cable

Draka jumper cables are the perfect choice for antenna line connections. Our jumpers have excellent return loss values with low and stable intermodulation.

Stable electrical performance is ensured by high quality superflexible cable and special connector head design. Soldered inner and outer conductor guarantees excellent return loss and low intermodulation.

The design of the assembly ensures the waterproofness of the jumper to IP 68. The design is based on three main principles:

- 7-16 head sealing with O-rings
- Induction soldering of the inner and outer conductors providing 360 degrees of contact and sealing
- Enclosing the connection at the rear of the connector with injection molded body